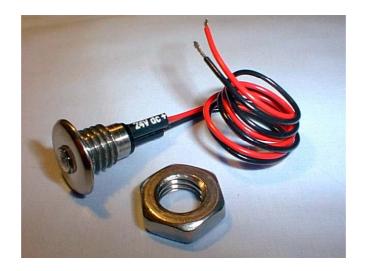

### High Intensity LED Lamp

The **STUDL** is an intrinsically safe lamp. It incorporates the most robust and efficient light sources available - LEDs - in an almost indestructible housing of marine grade '316' stainless steel. Although rugged, the **STUDL** is extremely attractive with its' low profile, highly polished bevelled front. Originally conceived for marine applications it is equally suited to numerous other outdoor and indoor applications.

#### Features:

Ultra long lamp life (100,000 Hours) Low Energy Shock Resistant (No filaments to break) High Corrosion Resistance High Impact Resistance Vandal Proof Low Profile Intrinsically Safe – BS EN50020 / 5.4 1995