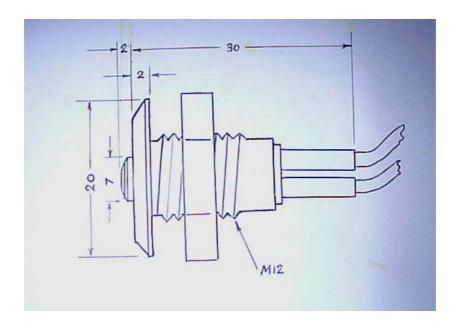

robust and efficient light sources available - LEDs - in an almost indestructible housing of marine grade '316' stainless steel. Although rugged, the **STUDL** is extremely attractive with its' low profile, highly polished bevelled front. Originally conceived for marine applications it is equally suited to numerous other outdoor and indoor applications.

#### Features:

Ultra long lamp life (100,000 Hours) Low Energy Shock Resistant (No filaments to break) High Corrosion Resistance High Impact Resistance Vandal Proof Low Profile Intrinsically Safe – BS EN50020 / 5.4 1995

#### **Some Applications**:

Marine – Oil Rigs, Ships, Yachts, Cruisers Bridges Walkways Stairs - Ceilings - Walls Automotive – Trucks, Trailers, Cars, Motorcycles Railways Escape Route lighting

## **Specifications:**