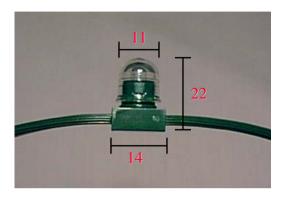

#### Long Life - 20,000 Hours Low Power - 0.96w per Lamp

**TreeLight** comprises of miniature *Low Voltage* lamps housed in sealed weather proof holders and covered by clear polycarbonate lenses. The lamp holders are wired in parallel using a twin 'figure of 8' PVC insulated cable.

#### **Specifications**:

Light source: Miniature Low VoltageFilament Lamps

Housing: Weather Proof lamp holder / Polycarbonate Lens Cover

Power consumption: 0.96 watts per Lamp

Rated Life: 20,000 hours

Rated Voltage: 24 volts

Power supply: 240/24v IP65 Transformer - Rating to suit application.

Lamp Pitch: 200mm (Standard)

Harness Length: 30m - 140 lamps @ 200mm with 2m 'tail'