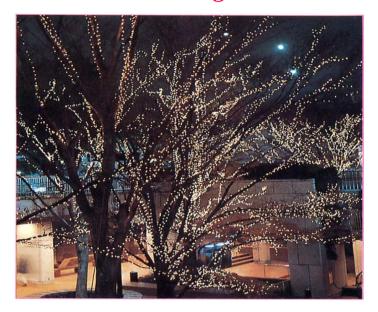

#### Long Life - 20,000 Hours Low Power - 0.96w per Lamp

**TreeLight** comprises of miniature *Low Voltage* lamps housed in sealed weather proof holders and covered by clear polycarbonate lenses. The lamp holders are wired in parallel using a twin 'figure of 8' PVC insulated cable.

Ideally suited to silhouette the branches of deciduous trees in winter or to provide a twinkling cover on the surface of evergreens. Because of its inherent reliability it can also be used to highlight buildings and other permanent structures such as bridges etc.